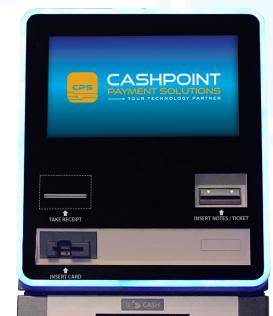

## Functionality & Specifications

Reduce cash handling in your venue by allowing your patrons to redeem their cash privately and securely.

Helpdesk

Large Touch Screen with LED Surround Lights for Gaming attendant paging.

Note Breaking, TITO, Membership Cards.

#### **SCREEN**

- Large multifunction 18inch touch screen
- Ergonomically designed for patron interaction

#### DISPENSING

- Spray dispenser
- Dispense up to \$5000 with \$50 notes (100 notes)
- Flexible note payout options
- Coin Dispensing

#### **NOTE BREAKING**

- Choice of denominations
- Industry leading for dispensing from ticket/ card to cash in hand.