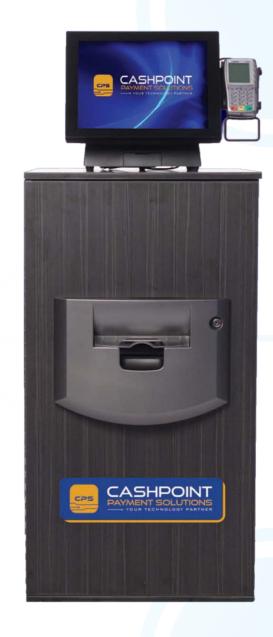

# CASHPOINT EFT

# Functionality & Specifications

Cashpoint EFT units have proven to be the industry's most desirable form of cash dispensing within Victorian gaming venues.

**VCGLR** Compliant

**Optional Configurations** 

Industry Leaders Since 2004

User friendly with a small footprint

## **SCREEN**

- Large 15inch high definition screen
- In-house advertising available
- Fast Cash Menu

# **CASH DISPENSING UNIT**

- Dual Cassette dispenser with 1700 note removal cassettes
- Mounted on a sliding panel for easy service
- UL291 Business Hours Rated Safe

### **OPTIONS**

- Stand Alone as pictured
- Staff Facing

Uniquely designed for venues where access to an ATM is restricted.

All units are staff activated as required by Victorian legislation.

**1300 286 626** www.cashpoint.com.au