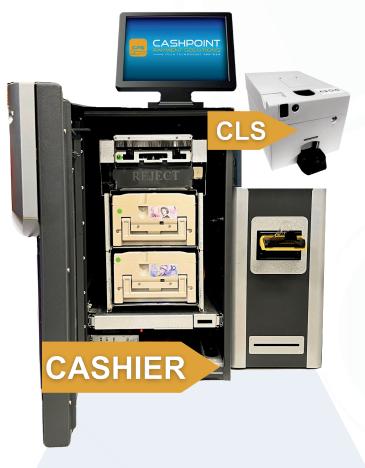

# CASHPOINT CLS CASHIER

## Your Cash Management Solution

Designed for cash-intensive environments where security, accuracy and speed of payments is required. Ideal for dispensing Till Floats or manual Gaming Machine Payouts.

Reduce shrinkage & theft

Manage cash dispensing and note-breaking

Integration to IGT System for gaming payout redemption (NSW)

Small secure footprint

#### **DISPENSING**

- Payout both notes and coins from the CLS cashier
- Ability to dispense floats by using PIN access, for auditing and logging purposes.
- Note acceptor allows operators to secure excess cash.
- You can also break notes into various denominations.

## DIMENSIONS 2 Cassette Safe

#### 2 Cassette Safe

Width: 39.5cm Depth: 57cm Height: 70cm

#### **CLS Coin Recycler**

Width: 32cm Depth: 42cm Height: 25cm **Note Acceptor** 

### Width: 26cm

Depth: 34cm Height: 90cm